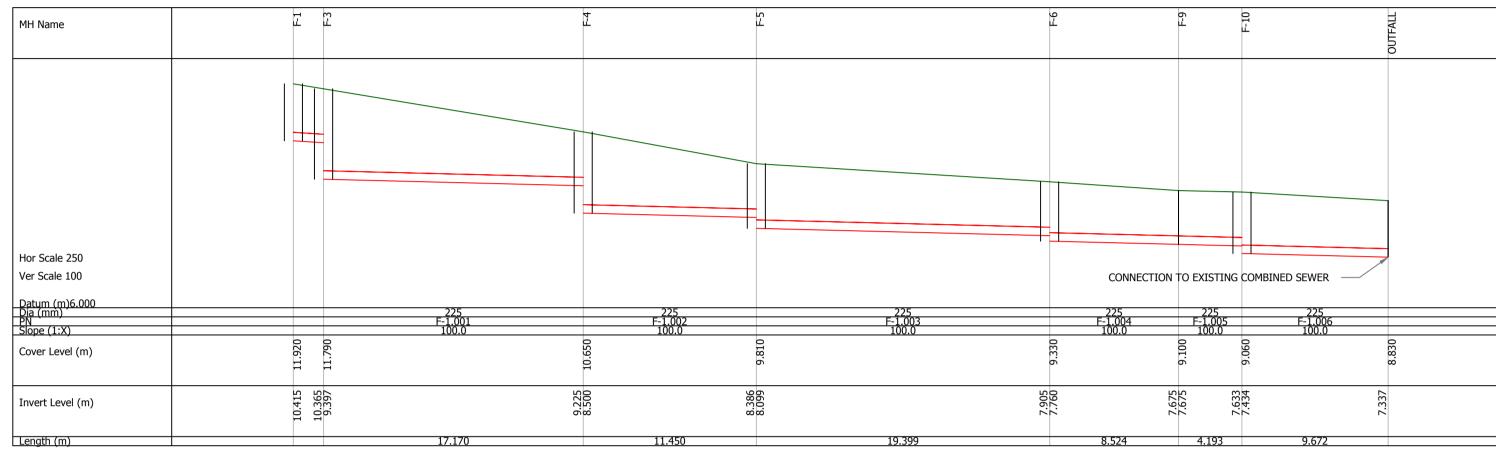

Consulting Engineers Project Managers

Marketing Network House,
Argyle Square,
Morehampton Road,
Dublin D04 K0Y1, Ireland
Telephone: +353-1-6762788
email: info@muir.ie www.muir.ie

| R | PROJECT                   | OJECT ST MICHAELS DEVELOPMENT, DUN LAOGHARIE |                 |            |     |  |  |  |  |
|---|---------------------------|----------------------------------------------|-----------------|------------|-----|--|--|--|--|
|   | CLIENT FITZWILLIAM DL LTD |                                              |                 |            |     |  |  |  |  |
|   | TITLE FOUL WATER DRAINAGE |                                              |                 |            |     |  |  |  |  |
|   | LONGITUDINAL SECTIONS     |                                              |                 |            |     |  |  |  |  |
|   | Director<br>SOR           | Proj. Eng.<br>SS                             | Drawn by<br>FS  | DRG. No.   | REV |  |  |  |  |
|   | Scale<br>AS SHOWN @A1     | Checked<br>SS                                | Date<br>SEP '20 | D1855-C-06 | В   |  |  |  |  |