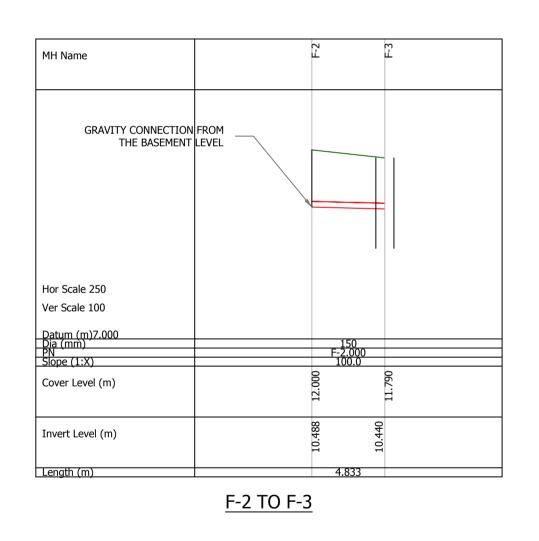

Consulting Engineers Project Managers

Marketing Network House,
Argyle Square,
Morehampton Road,
Dublin D04 K0Y1, Ireland
Telephone: +353-1-6762788
email: info@muir.ie www.muir.ie

| R | PROJECT                   | OJECT ST MICHAELS DEVELOPMENT, DUN LAOGHARIE |                 |            |     |  |  |  |  |
|---|---------------------------|----------------------------------------------|-----------------|------------|-----|--|--|--|--|
|   | CLIENT FITZWILLIAM DL LTD |                                              |                 |            |     |  |  |  |  |
|   | TITLE FOUL WATER DRAINAGE |                                              |                 |            |     |  |  |  |  |
|   | LONGITUDINAL SECTIONS     |                                              |                 |            |     |  |  |  |  |
|   | Director<br>SOR           | Proj. Eng.<br>SS                             | Drawn by<br>FS  | DRG. No.   | REV |  |  |  |  |
|   | Scale<br>AS SHOWN @A1     | Checked<br>SS                                | Date<br>SEP '20 | D1855-C-06 | В   |  |  |  |  |